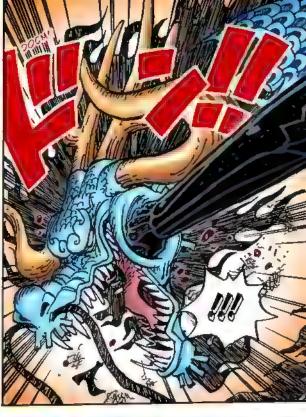

forces chase after him and decide to launch a sneak attack. With new powerful friends in tow, the raid on Onigashima begins!! While the Emperor's followers block the way on the Island, Kaido's daughter Yamato shows up and swears to fight on Luffy's side. The Red-Scabbards samural face off against Kaido on the roof of the castle, fighting to avenge their beloved Lord Oden. But Kaido steadily gains the upper hand... Luffy and others are heading for the roof too, but Kaido's henchman stand in their way.